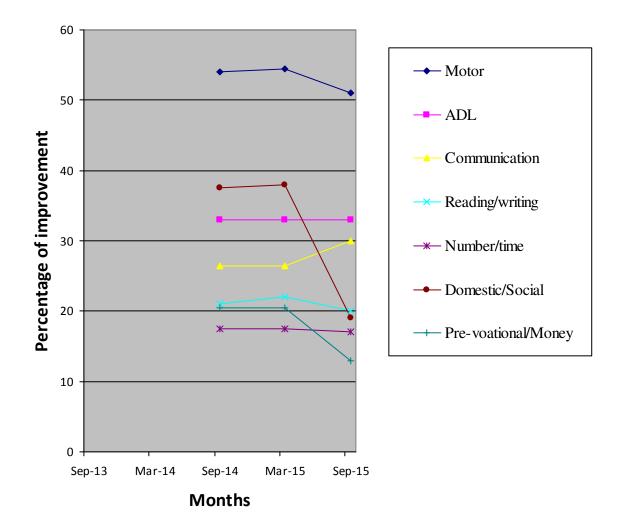

| Class(*)                                   | Primary I                                                                                                                                                                                                                                          |                                     |               |          |                     |  |  |
|--------------------------------------------|----------------------------------------------------------------------------------------------------------------------------------------------------------------------------------------------------------------------------------------------------|-------------------------------------|---------------|----------|---------------------|--|--|
| Report period                              | Mar 2015 to Dec 2015                                                                                                                                                                                                                               |                                     |               |          |                     |  |  |
| Severity of<br>Intellectual<br>9Disability | Moderate Intellectual disability                                                                                                                                                                                                                   |                                     |               |          |                     |  |  |
| Assessment                                 |                                                                                                                                                                                                                                                    | Sep<br>2014(%)                      | Mar 20<br>(%) | )15      | Sep 2015(%)         |  |  |
|                                            | 1.Motor Skills                                                                                                                                                                                                                                     | 1.Motor Skills 54 54.5**            |               | 5**      | 51                  |  |  |
|                                            | 2.Activities of daily<br>Living                                                                                                                                                                                                                    | 33                                  | 33            |          | 33                  |  |  |
|                                            | 3.Communication                                                                                                                                                                                                                                    | 26.5                                | 20            | 5.5      | 30                  |  |  |
|                                            | 4.Reading /<br>Writing                                                                                                                                                                                                                             | 21                                  | 22**          |          | 20                  |  |  |
|                                            | 5.Number /<br>Time                                                                                                                                                                                                                                 | · / 5                               |               | 7.5      | 17                  |  |  |
|                                            | 6.Domestic /<br>Social                                                                                                                                                                                                                             | 37.5                                | 38            | 3**      | 19                  |  |  |
|                                            | 7.PreVocational /<br>Money                                                                                                                                                                                                                         | 20.5                                | 20.5**        |          | 13                  |  |  |
| Extra Curricular<br>Activities             | Nature of Program                                                                                                                                                                                                                                  | No. of Program Priz<br>participated |               | Prize /F | e /Recognitions won |  |  |
|                                            | Cultural                                                                                                                                                                                                                                           | -                                   |               | -        |                     |  |  |
|                                            | Sports                                                                                                                                                                                                                                             | -                                   |               | -        |                     |  |  |
| Progress Report                            | Drawing     -     -       Since joining, he has improved     26.00% based on BASIC-MR Scale       provided by NIMH.                                                                                                                                |                                     |               |          |                     |  |  |
| Comments                                   | <ul> <li>At present we are teaching</li> <li>Point to five body parts.</li> <li>Respond with correct gesture when said ta-ta</li> <li>Match five common objects to pictures in a book.</li> <li>Trace along a three inch straight line.</li> </ul> |                                     |               |          |                     |  |  |